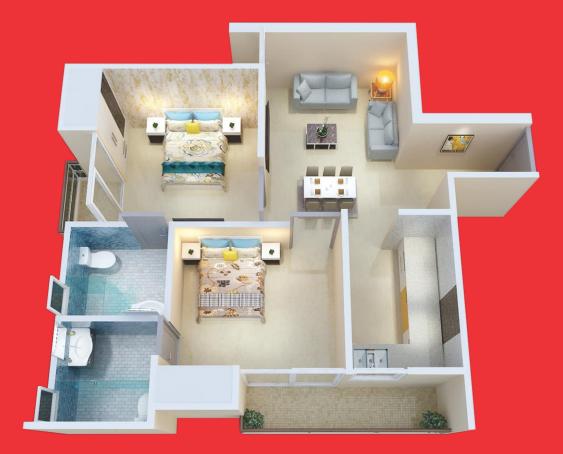

## 2 BHK Unit Layout Plan (800 Sq.Ft. Super)

\* 2BHK is Built by combining 2 units of 1BHK