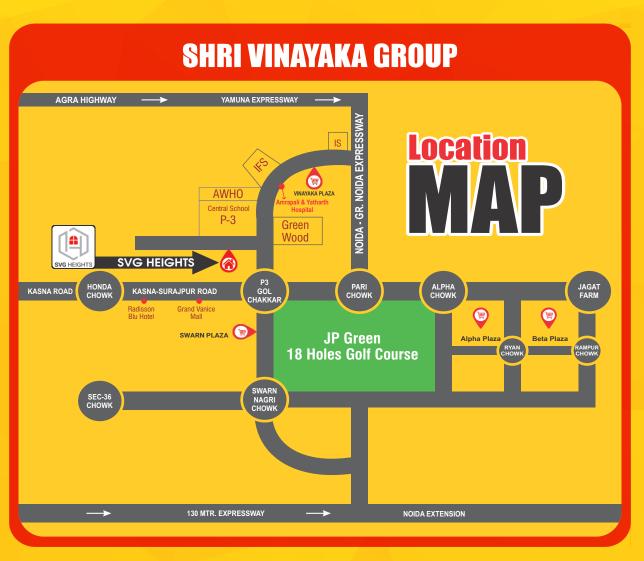

#### **SVG** Heights

Plot No. 4-B, Informal Sector, P-3, Greater Noida

A Staff Housing Projects By: VARUN BEVERAGES LIMITED Plot No. 2 Surajpur - Kasna Road, Greater Noida Developing by