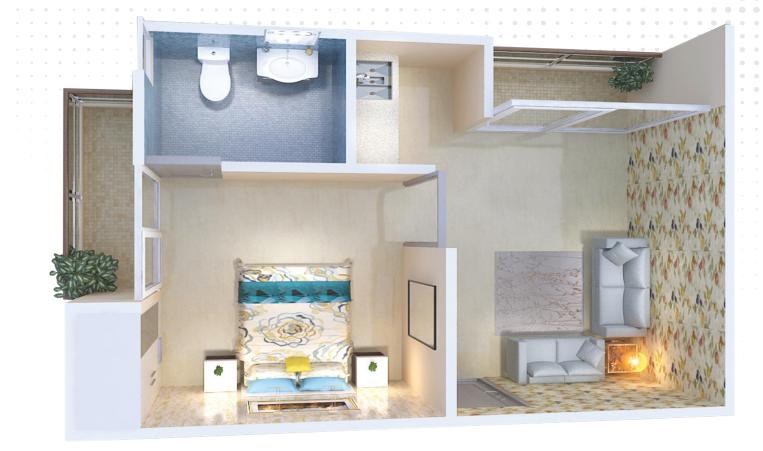

## 2 BHK Unit Layout Plan (800 Sq.Ft. Super)

\* 2BHK is Built by combining 2 units of 1BHK