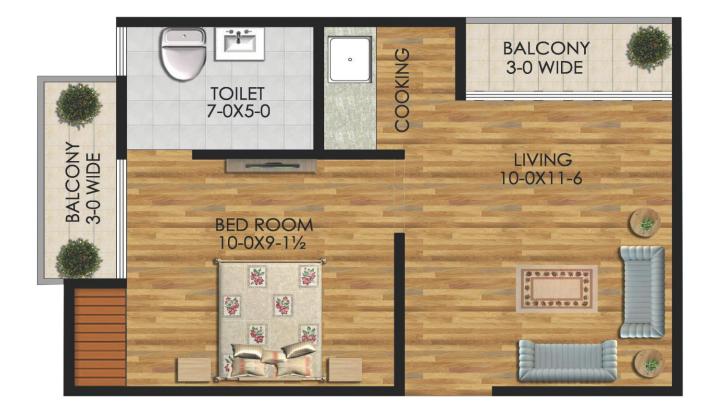

## 2 BHK Unit Layout Plan (800 Sq.Ft. Super)

\* 2BHK is Built by combining 2 units of 1BHK