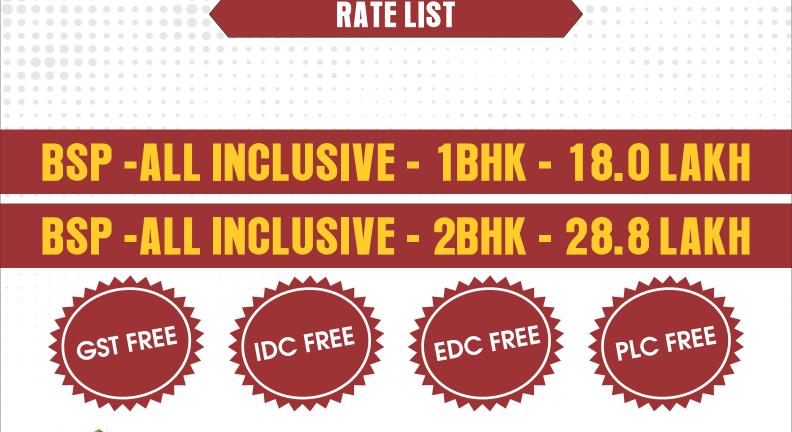

प्रधानमंत्री आवास योजना के तहत ₹**2.67 लाख** की अधिकतम छूट पाये

# **ADDITIONALS**

| Electrical meter charges | As per actual                                    |
|--------------------------|--------------------------------------------------|
| IFMS                     | As per actual                                    |
| Power back-up            | 1 BHK: 1 KVA @ 20000/-<br>2 BHK: 2 KVA @ 30000/- |