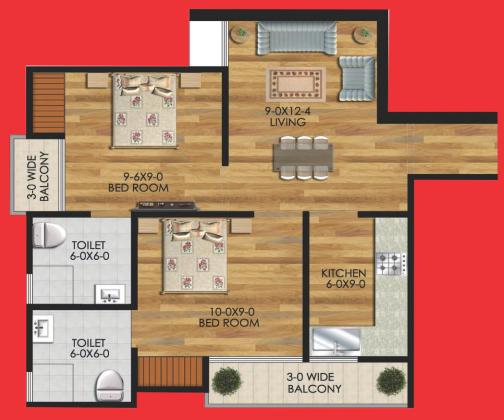

## 2 BHK Unit Layout Plan (800 Sq.Ft. Super)

\* 2BHK is Built by combining 2 units of 1BHK