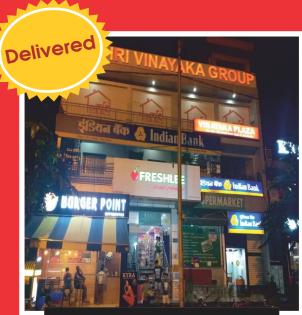

ling price of the unit with company before booking.

7. Possession of the unit shall be offered within tentative period of 18 + 6 months from the date of execution of allotment letter/ Agreement by the allottee or start of construction of the respective Building Block , whichever is later, subject to force majeure terms and other conditions to be more fully described in the Allotment letter/ Agreement and subject to timely payment of installment.

**8.** Registration expanses, stamp duty, legal charges, court fee, Documentation charges etc. shall be payable extra by the allottee as applicable at the time of registration of title deeds.

**9.** Jurisdiction area will be Gautam Budh Nagar, U.P. Only.

# SHRI VINAYAKA GROUP Projects Running Success Fully

Delivered



Alpha Plaza - Alpha- 1



#### Vinayaka Plaza-P2

### BETA PLAZA, BETA-1



Swarn Plaza On Going Main Road Swarn Nagri



#### **SVG** Heights

Plot No. 4-B, Informal Sector, P-3, Greater Noida

A Staff Housing Projects By: VARUN BEVERAGES LIMITED Plot No. 2 Surajpur - Kasna Road, Greater Noida Developing by



## <u>Developed By</u> SHRI VINAYAKA GROUP

Corporate Address: 2nd Floor, AM-01, Vinayaka Plaza, Ansal Golf Link-1, Greater Noida, Uttar Pradesh | www.shrivinayaka.in

# +91-8273899999