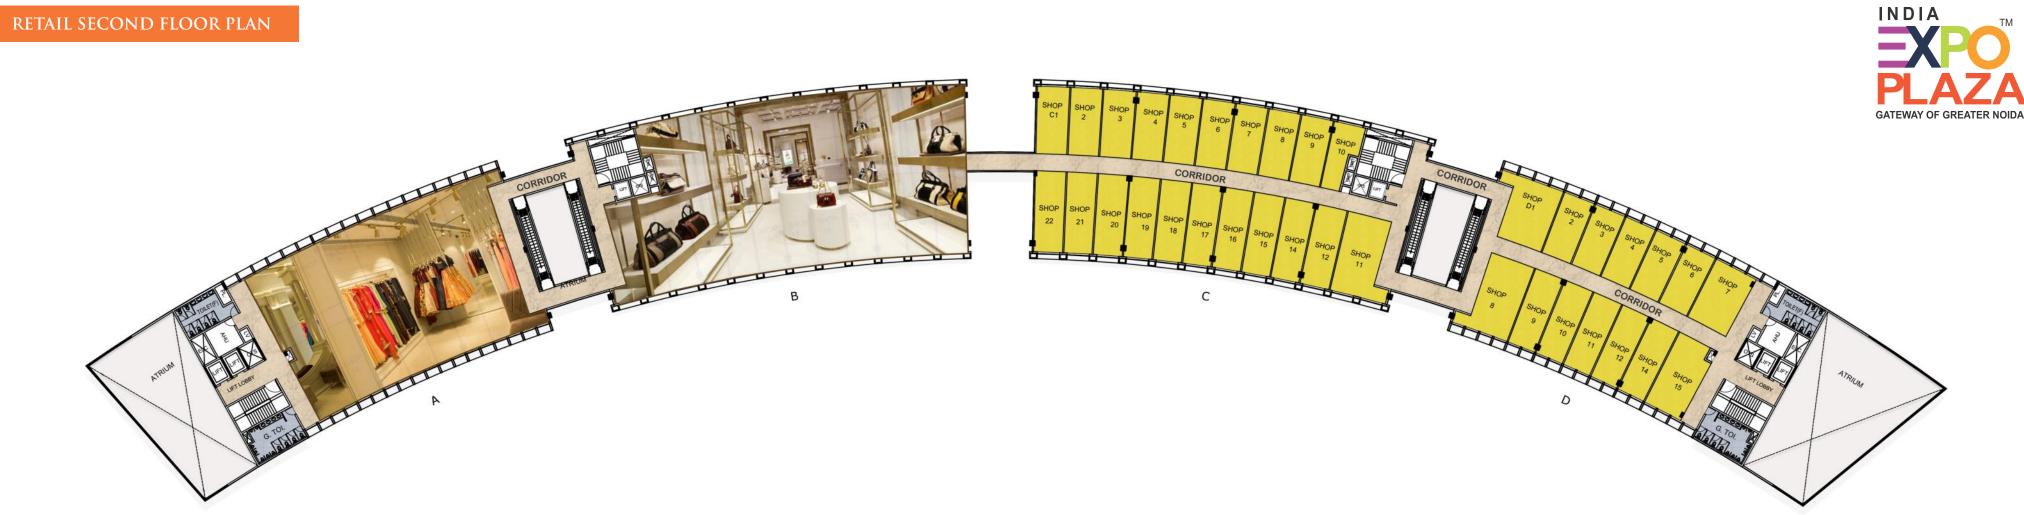

h 50,000 Sq. ft. Retail, Office Space & Hotel Swarn Nagri, Greater Noida



#### **SVG HEIGHTS**

45,000 sq. ft. Residential Project 1 & 2 BHK Budget Apartment. Sector-P3, Greater Noida



64,000 sq.ft. Already Leased. Ecotech 12. Noida Extention

### **VINAYAKA PLAZA**



### **ALPHA PLAZA**

Commercial with 30,000 sq. ft. Retail & Office Space. Alpha-I, Greater Noida



### **BETA PLAZA**

Commercial with 1,00,000 sq. ft. Retail, Office Space & Hotel. Beta-I, Greater Noida

### **INDUSTRIAL PROJECT**



## SVG **GALLERIA**

#### **ONGOING INDIA EXPO PLAZA**

Commercial with 3,00,000 sq. ft. the most precious Commercial Destination of Greater Noida

COMING SOON Most Prime Location of Sec-131, Noida



## 

ABSOLUTE FITNESS

VICTORY ELECTRONICS





































ΤM









# EXCLUSIVE FIVE STAR LOBBY FOR PREMIUM OFFICES AND PREMIUM BUSINESS SUITES WITH SEPARATE RECEPTION, CAFETERIA AND LIFT LOBBY



#### PREMIUM OFFICES Third floor plan









#### PREMIUM BUSINESS SUITES Fourth floor plan









#### PREMIUM BUSINESS SUITES FIFTH FLOOR PLAN