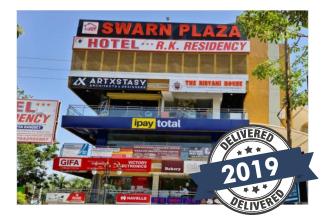

Vinayaka Shopping Complex Pvt. Ltd. : Has buit there last completed commercial project Swarm Plaza where brands like Reliance Fresh, Seela Mart, I Pay Total Ltd. are succesfully running.

Vinayaka Expo Plaza Pvt. Ltd. : is delivering 3,00,000 sqft. of commercial space. To be completed in the year 2024.

#### **SWARN PLAZA**

Commercial with 50,000 Sq. ft. Retail, Office Space & Hotel Swarn Nagri, Greater Noida