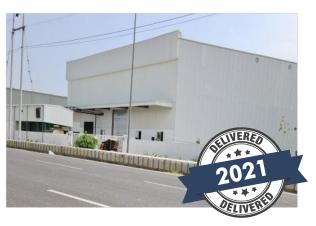

#### **VINAYAKA STORE**

11,000 sq. ft. First Industrial Project of Group. Site-IV, Greater Noida

Commercial with 25,000 sq. ft. Retail & Office Space. Ansal Golf Links. Greater Noida