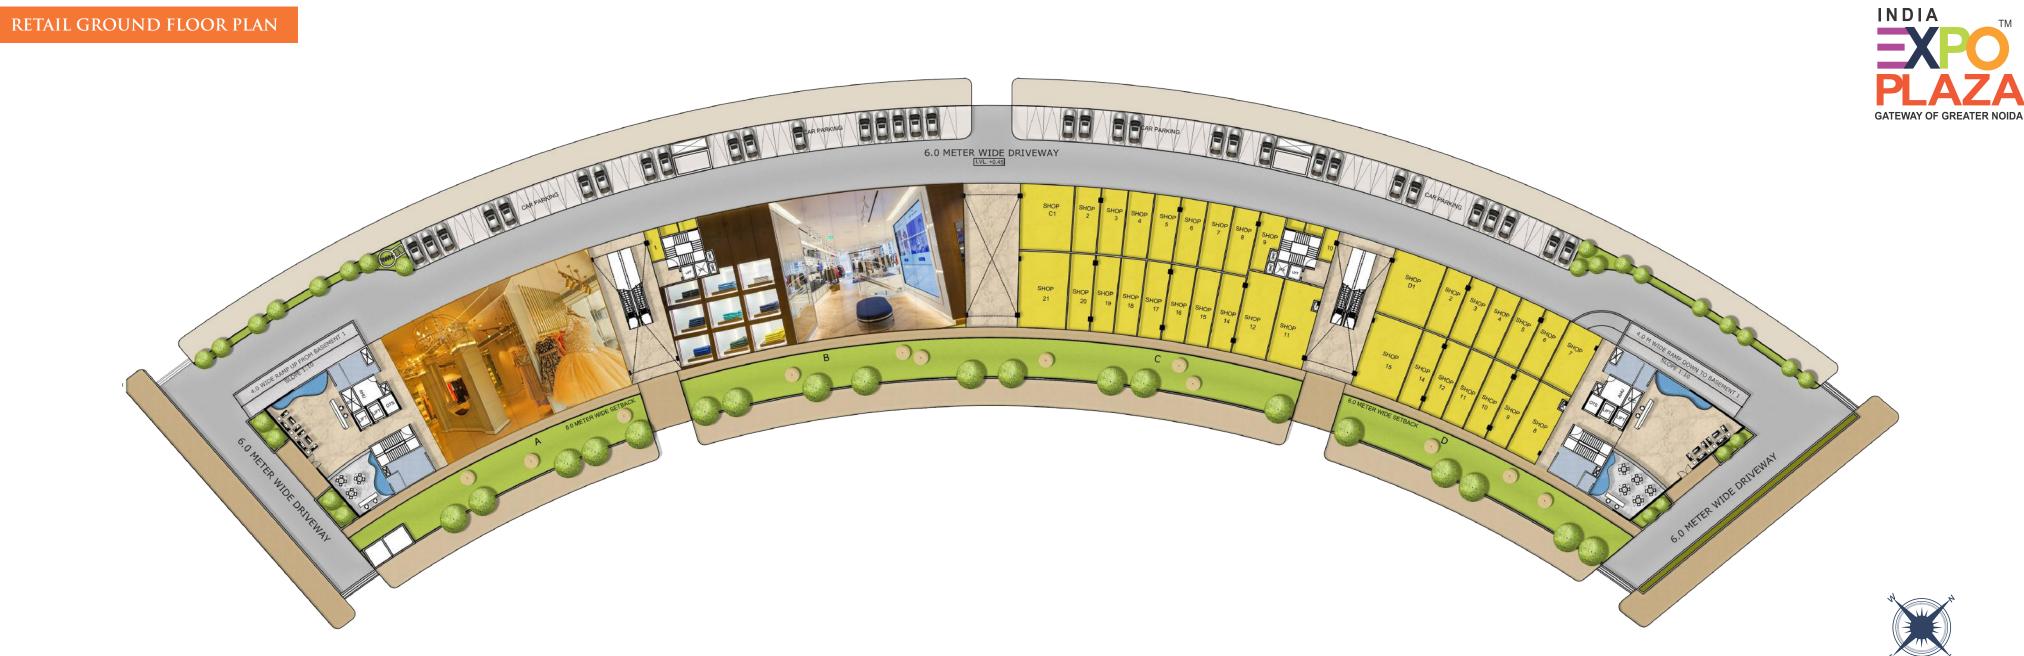

#### **ONGOING INDIA EXPO PLAZA**

Commercial with 3,00,000 sq. ft. the most precious Commercial Destination of Greater Noida

COMING SOON Most Prime Location of Sec-131, Noida