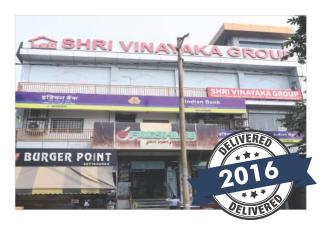

## DELIVERING ON TIME, EVERYTIME

Shri Vinayaka Real Tech Pvt. Ltd.: Has built up SVG Heights Resident Project in sector P-3, Greater Noida.

Shri Vinayaka Infratech : It manages the group's marquee property Vinayaka Plaza located on the major connecting road between sector P-3 and Noida Expressway. The project was completed ahead of time in 2015 and currently houses tenants such as Indian bank, Freshlee, Burger Point occupying its 10000 sqft.of commercial space.