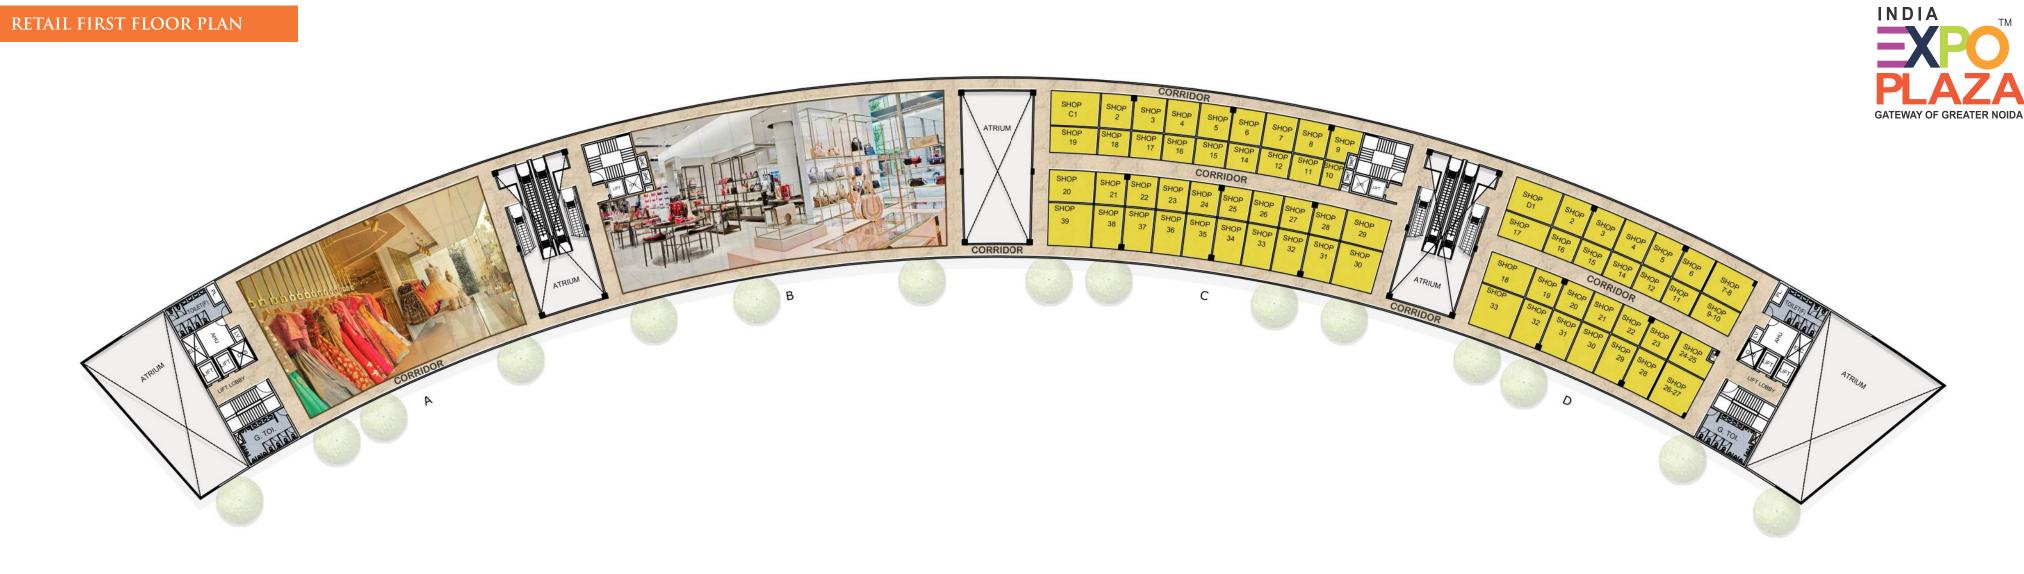

#### **ONGOING INDIA EXPO PLAZA**

Commercial with 3,00,000 sq. ft. the most precious Commercial Destination of Greater Noida

COMING SOON Most Prime Location of Sec-131, Noida