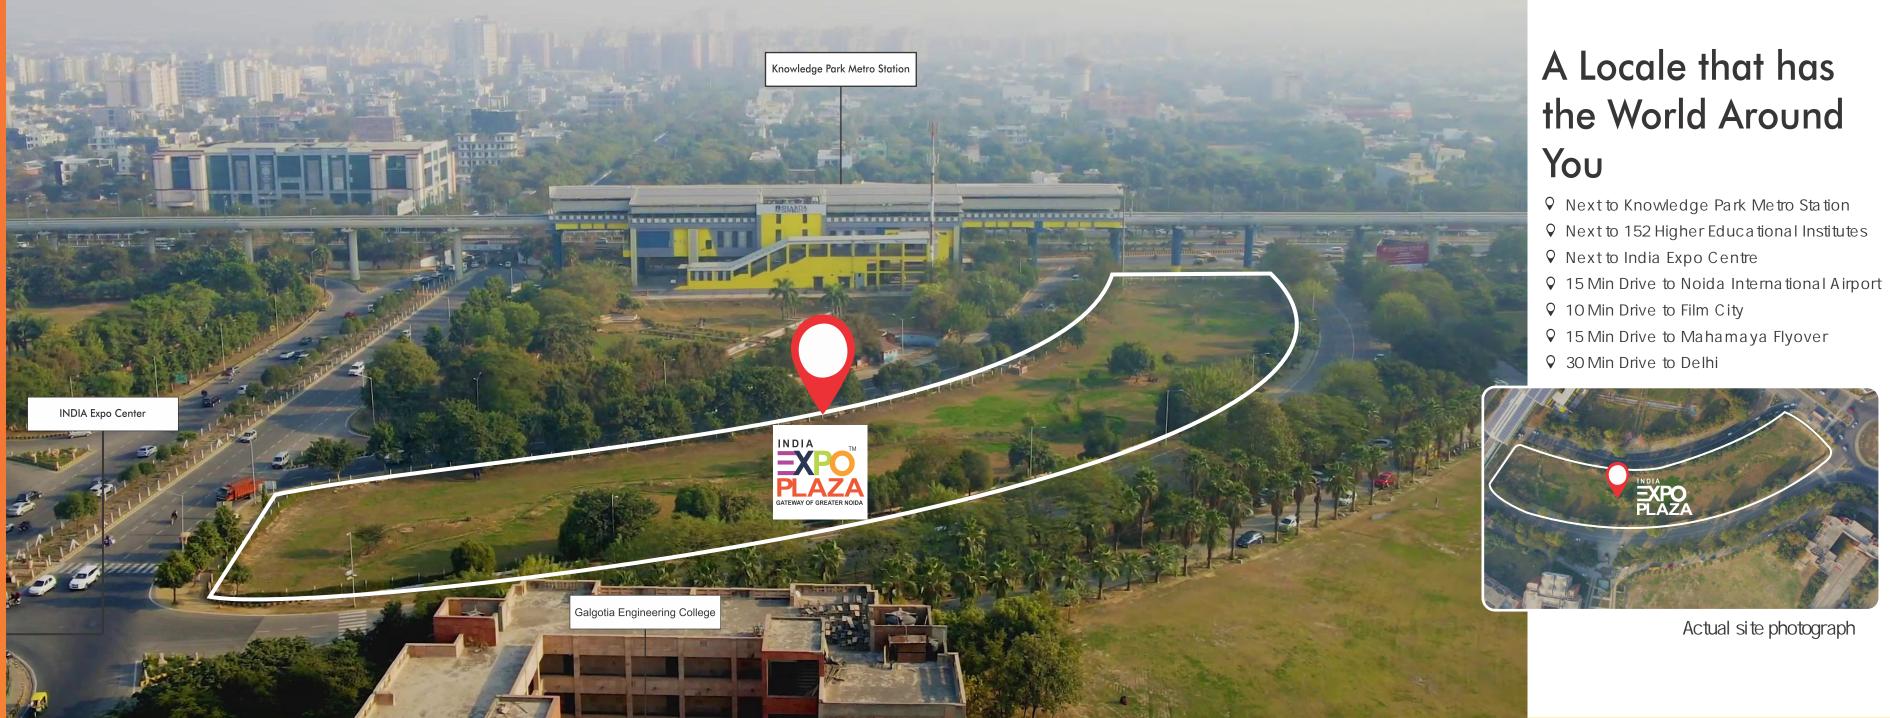

#### **ONGOING INDIA EXPO PLAZA**

Commercial with 3,00,000 sq. ft. the most precious Commercial Destination of Greater Noida

COMING SOON Most Prime Location of Sec-131, Noida