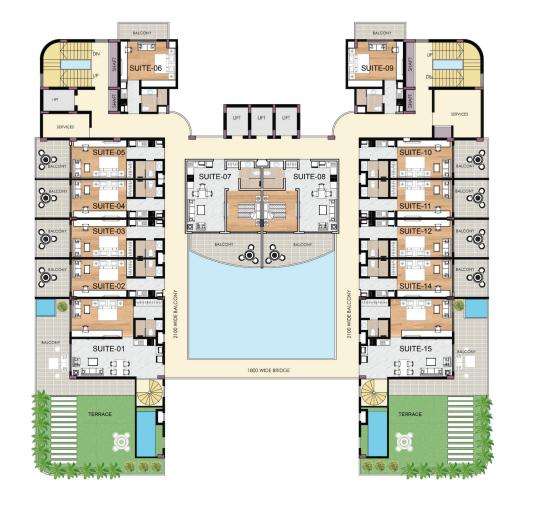

#### Floor Plan: Premium Suites

12<sup>th</sup> FLOOR PLAN
10<sup>th</sup> FLOOR PLAN
11<sup>th</sup> FLOOR PLAN