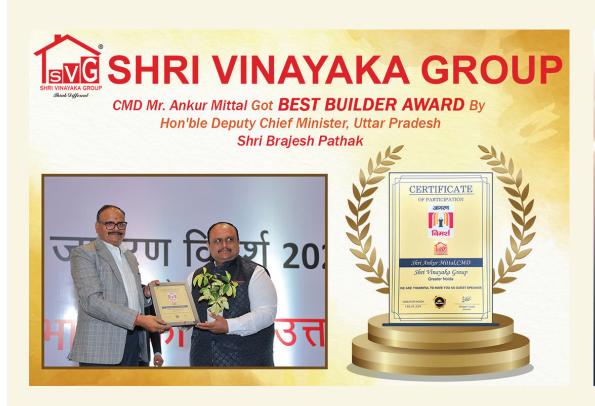

### ICONS OF LEADERSHIP

MR. ANKUR MITTAL
CMD & Chairman

As the visionary leader of Shri Vinayaka Group, Mr. Ankur Mittal brings over 25 years of experience in the real estate industry. Under his leadership, the group has successfully developed 1 million sq. ft. of residential and commercial spaces across Greater Noida and NCR, earning a legacy of quality, innovation, and trust.

## DRIVING TRANSFORMATION THROUGH INNOVATION

SVG Group's unwavering commitment to excellence has placed us at the forefront of urban transformation. With each project, we aim to raise the bar for quality and value.