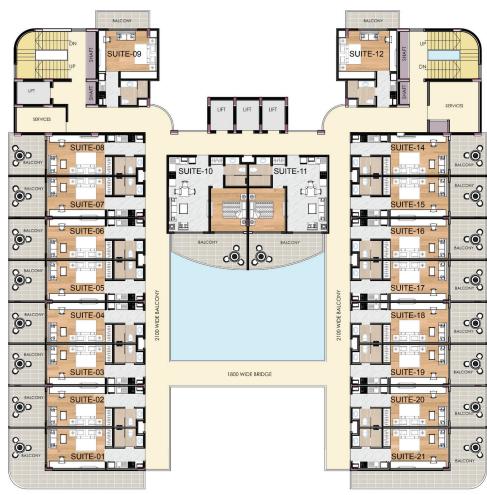

8th FLOOR PLAN

9th FLOOR PLAN

#### Floor Plan: Premium Suites

12<sup>th</sup> FLOOR PLAN
10<sup>th</sup> FLOOR PLAN
11<sup>th</sup> FLOOR PLAN