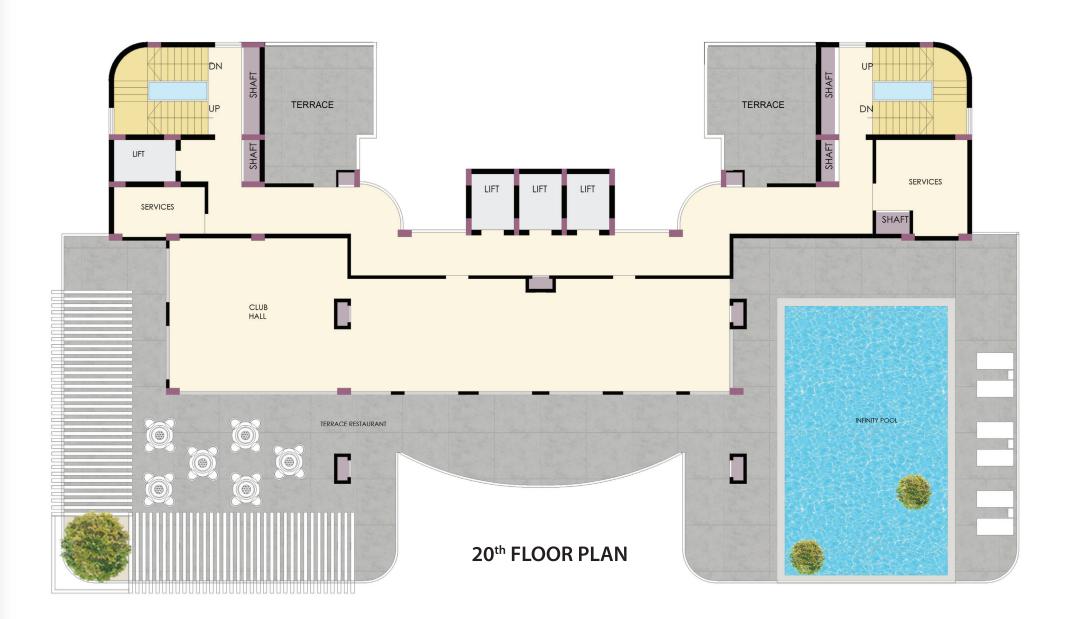

# Amenities That Elevate Every Moment

Experience a lifestyle where luxury is not just a feature—it's a way of life.

At Town Square, every amenity has been meticulously crafted to enhance your comfort, leisure, and well-being.

From serene relaxation zones to dynamic spaces for recreation, discover a world that caters to your every desire.

Rooftop Infinity Pool: Unwind with breathtaking views at the edge of luxury.

Fine Dining Restaurant: Indulge your palate in a culinary paradise.

Spa & Wellness Center: Rejuvenate your senses in tranquil surroundings.

Landscaped Atrium & Vertical Gardens: Find peace amidst lush greenery and open spaces.

Dedicated Parking with Car Lifts: Seamless, secure, and hassle-free mobility.