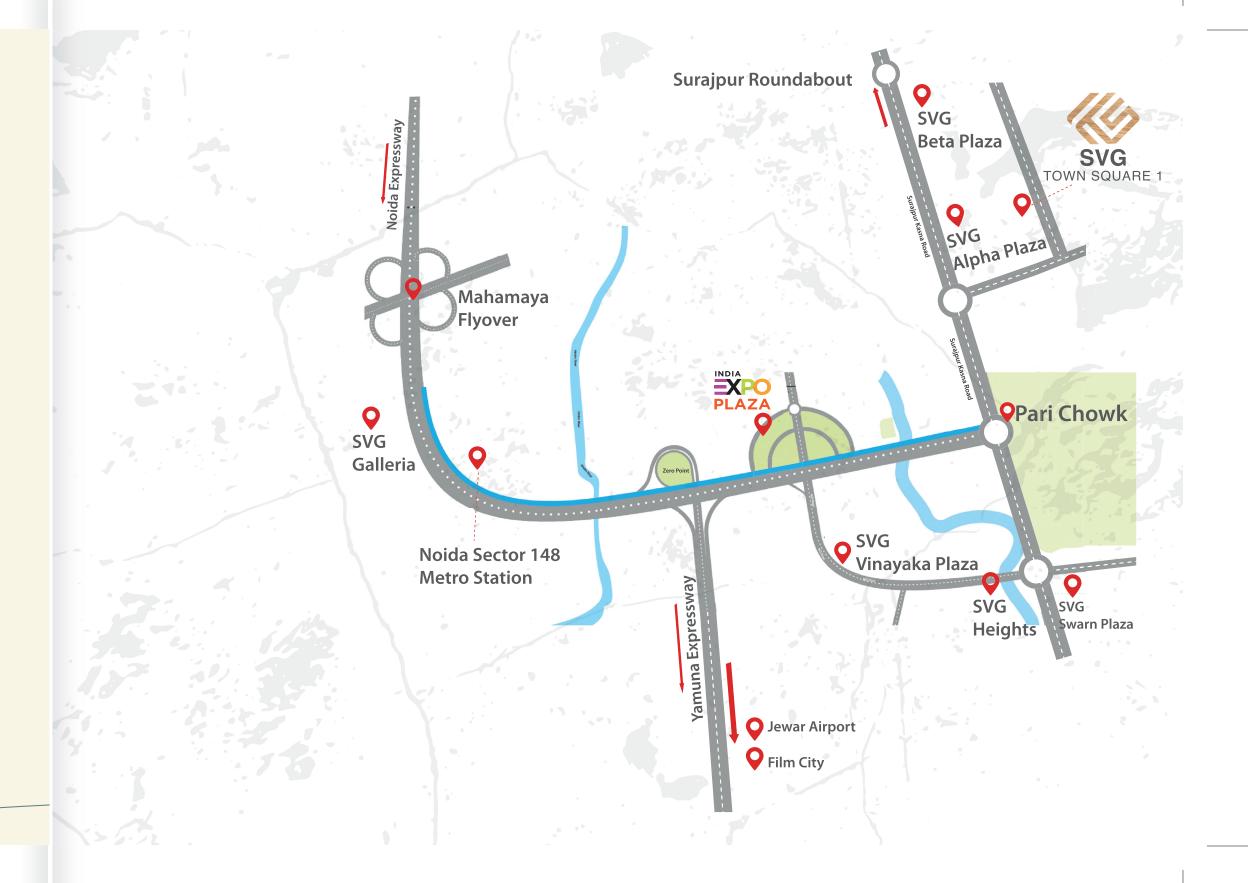

# STRATEGICALLY POSITIONED FOR GROWTH

Greater Noida's Alpha 2 Sector is a burgeoning hub, offering unparalleled connectivity and thriving infrastructure.

UNMATCHED CONNECTIVITY:

5 Minute

20 Minutes to
NOIDA Jewar Airport

Thriving Surroundings:

hospitals, and IT parks

ligh residential catchment ensuring footfall