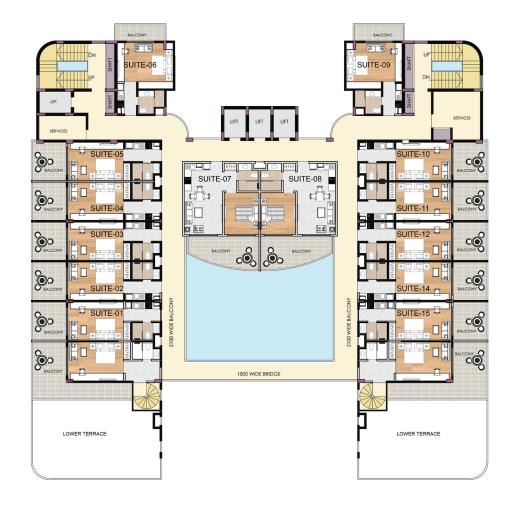

#### Floor Plan: Premium Suites

12<sup>th</sup> FLOOR PLAN
10<sup>th</sup> FLOOR PLAN
11<sup>th</sup> FLOOR PLAN