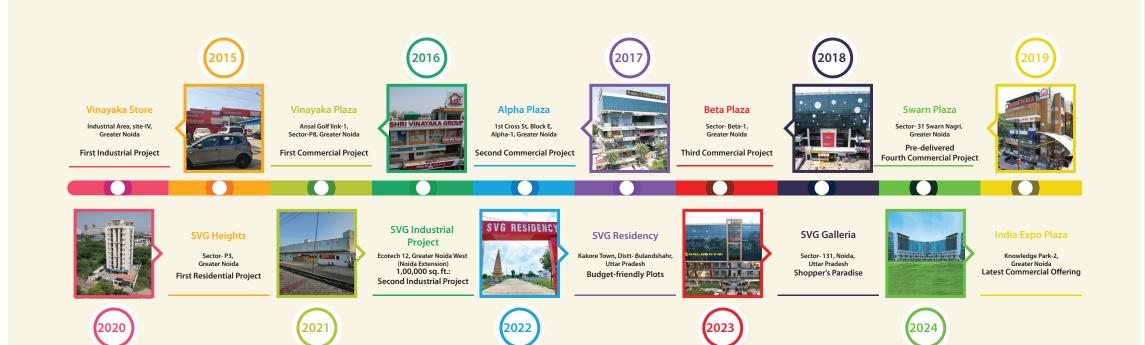

#### Building Icons. Inspiring Trust

For over a decade, SVG Group has been crafting iconic spaces

that merge innovation with functionality. With a commitment to quality and sustainability,

we've redefined urban living and business environments.

Customer-centric approach | Seamless blend of aesthetics and practicality | Sustainable and future-ready developments

8 Lakh. sq. ft. Developed 4 Lakh. sq. ft. Onboard 5000 Satisfied Customers

23 Year of Glorious 11 Project Delivered

## ICONS OF SUCCESS ACROSS NOIDA

Our projects stand as benchmarks in design and execution,

earning us the trust of global brands and discerning customers.

#### **Delivered Projects:**