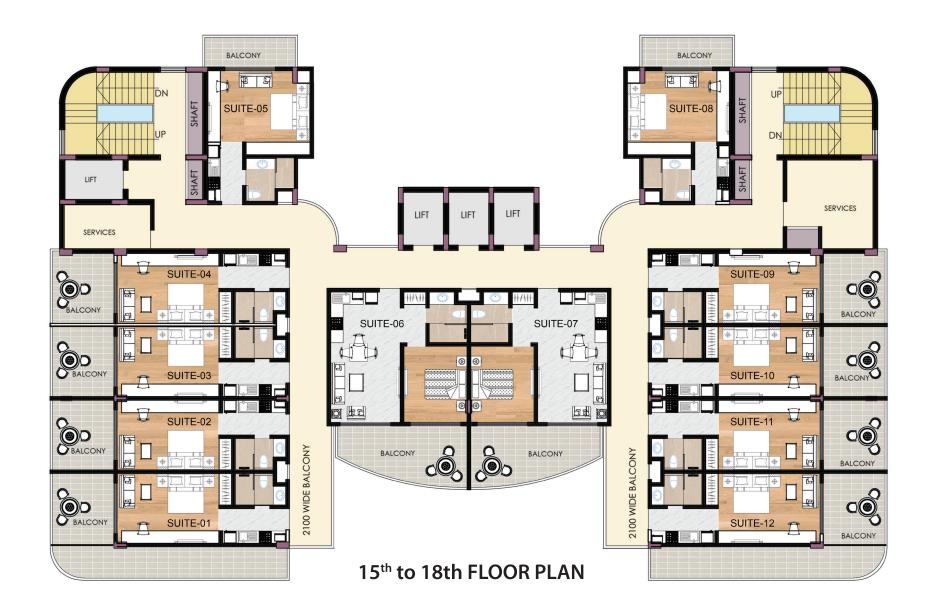

#### Floor Plan: Premium Suites

12<sup>th</sup> FLOOR PLAN
10<sup>th</sup> FLOOR PLAN
11<sup>th</sup> FLOOR PLAN