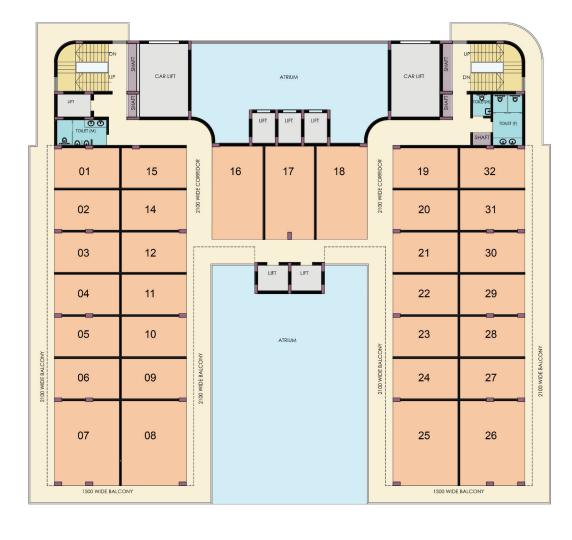

#### Floor Plan: Premium Retail

ALPHA 2 GATE NO. 7 9 MTR. WIDE ROAD G-16 G-17 G-18 **UPCOMING PROJECT** 60 MTR. WIDE ROAD

**GROUND FLOOR FLOOR PLAN** 

# LG-09 LG-09 LG-10 LG-11 LG-14 LG-16 LG-16 LG-17 COMMISCON FRAZA OLS CAR UPT B CAR UPT B CAR UPT COMMISCON CAR UPT COMMISCON CAR UPT CAR UPT COMMISCON COMMISCON

LOWER GROUND FLOOR PLAN

1st, 2nd & 3rd FLOOR PLAN