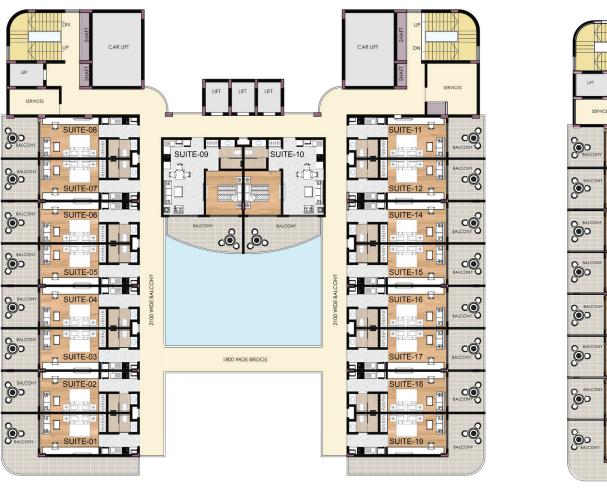

#### Floor Plan: Premium Suites

12<sup>th</sup> FLOOR PLAN
10<sup>th</sup> FLOOR PLAN
11<sup>th</sup> FLOOR PLAN