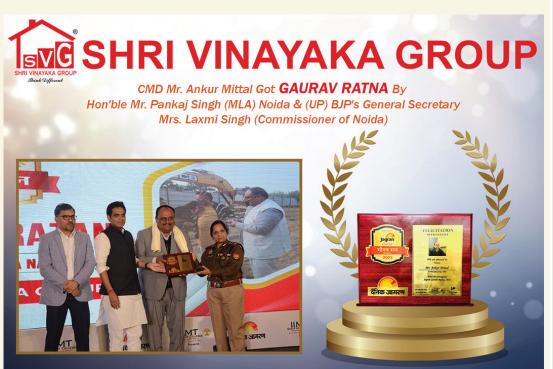

### ICONS OF LEADERSHIP

MR. ANKUR MITTAL
CMD & Chairman

As the visionary leader of Shri Vinayaka Group, Mr. Ankur Mittal brings over 25 years of experience in the real estate industry. Under his leadership, the group has successfully developed 1 million sq. ft. of residential and commercial spaces across Greater Noida and NCR, earning a legacy of quality, innovation, and trust.

## DRIVING TRANSFORMATION THROUGH INNOVATION

SVG Group's unwavering commitment to excellence has placed us at the forefront of urban transformation. With each project, we aim to raise the bar for quality and value.