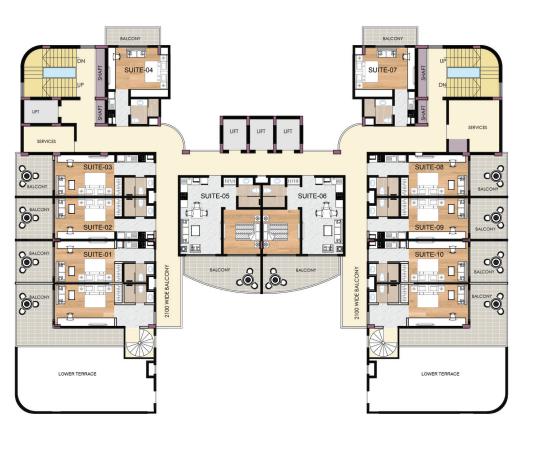

#### Floor Plan: Premium Retail

ALPHA 2 GATE NO. 7 9 MTR. WIDE ROAD G-16 G-17 G-18 **UPCOMING PROJECT** 60 MTR. WIDE ROAD

**GROUND FLOOR FLOOR PLAN** 

# LG-09 LG-09 LG-10 LG-11 LG-14 LG-16 LG-16 LG-17 COMMISCON FRAZA OLS CAR UPT B CAR UPT B CAR UPT COMMISCON CAR UPT COMMISCON CAR UPT CAR UPT COMMISCON COMMISCON

LOWER GROUND FLOOR PLAN

1st, 2nd & 3rd FLOOR PLAN