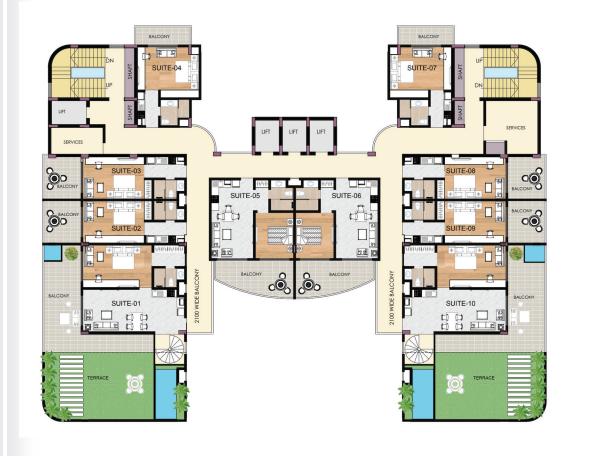

#### Floor Plan: Premium Suites

12<sup>th</sup> FLOOR PLAN
10<sup>th</sup> FLOOR PLAN
11<sup>th</sup> FLOOR PLAN